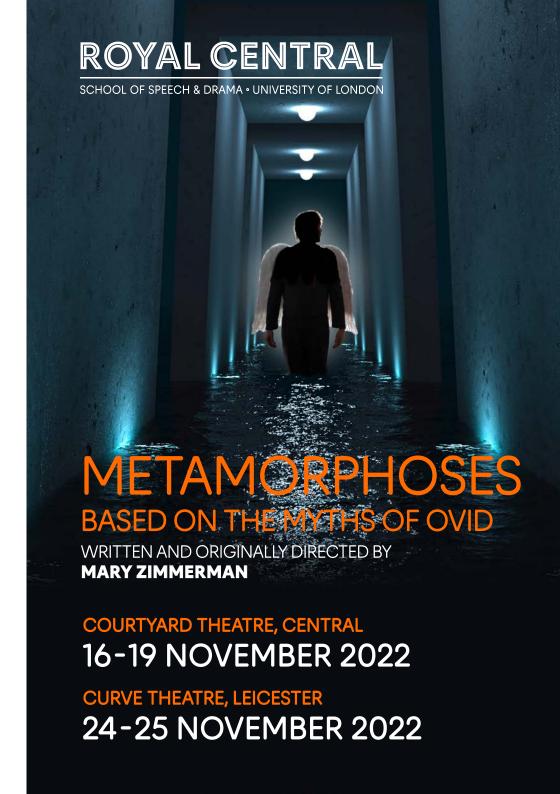

# METAMORPHOSES BASED ON THE MYTHS OF OVID

#### WRITTEN AND ORIGINALLY DIRECTED BY MARY ZIMMERMAN

We are proud to present the UK premiere of Mary Zimmerman's Tony Award-winning *Metamorphoses*, a hallucinogenic retelling of Ovid's tales of desire and transformation. This take on the stories of Eros and Psyche, Orpheus and Eurydice, Midas, Narcissus, and other myths brings together the ancient and the contemporary in language and image. *Metamorphoses* is an elemental flood of love and loss, featuring live sound, live flame, and a pool.